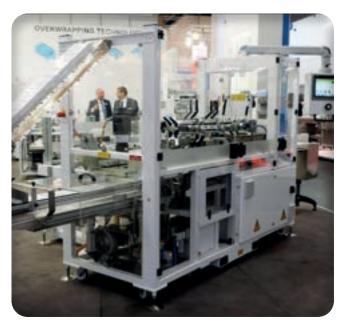

## Remarkable Accomplished Projects

Project: Installation and commissioning of the Marden Edward's overwrapping machine within the Tea section.

Client: Bashundhara Food & Beverage Ltd.

**Date:** 22/06/2023

We provided and installed a state-of-the-art overwrapping machine in the tea production section. The setup was optimized for product size and packaging volume, ensuring fast and precise operation. Bhuiyan Enterprise service team successfully completed the installation and commissioning process of the Marden Edwards Overwrapping machine within the tea section of Bashundhara Food & Beverage Industries Ltd.

#### **Results:**

- Streamlined packaging with reduced error rates
- Increased output capacity
- Improved product presentation and shelf-readiness