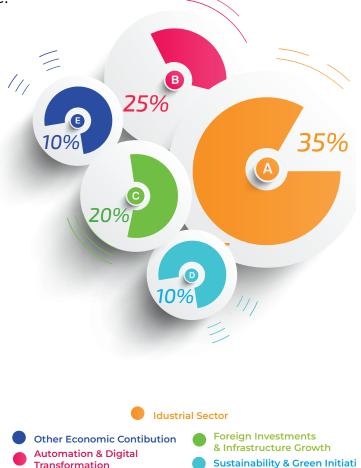

## **INDUSTRY ANALYSIS**

The global OEM spare parts and industrial procurement industry is a multibillion-dollar market, driven by the need for maintenance, repair, and operations (MRO) across manufacturing, automotive, aerospace, and electronics sectors. In Bangladesh, the engineering products sector benefits from the country's position as a manufacturing hub, particularly in garments and light engineering, though it remains heavily reliant on imports for high tech components. The rise of automation and Industry 4.0 technologies is reshaping the industry, increasing demand for precision parts and integrated solutions.

Bhuiyan Enterprise competes with local distributors as well as international giants like Digi Key, Mouser Electronics, and regional players in Asia. Its niche in sourcing hard-to-find and obsolete components gives it an edge in a market where, downtime costs industries millions. The industrial procurement sector in Bangladesh is experiencing significant growth due to the increasing demand for engineering products, automation solutions, and manufacturing equipment. The country's industrial sector contributes around 35% to its GDP, with manufacturing, energy, and infrastructure development playing a major role.

Key trends shaping the industry include:

### Automation & Digital Transformation:

Companies are increasingly adopting automation, robotics, and smart manufacturing techniques, leading to a surge in demand for industrial spare parts and automation services.

### Foreign Investments & Infrastructure Growth:

Bangladesh has seen a rise in foreign investments in energy, construction, and manufacturing sectors, fueling demand for reliable industrial suppliers.

• Sustainability & Green Initiatives: There is a growing need for energy-efficient equipment and environmentally friendly industrial solutions.

Bhuiyan Enterprise, with its strong procurement capabilities and extensive global network, is well positioned to capitalize on these industry trends.