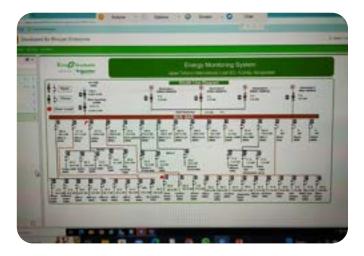

## Remarkable Accomplished Projects

**Project: Energy Monitoring System** 

Client: Japan Tobacco International

**Date:** 4/9/2024

We designed and implemented an advanced energy monitoring system integrated with SCADA. The system allowed real-time data collection, analysis, and control, providing full visibility over energy consumption patterns. This system supervises over 54 Energy meters and 9 Flow meters. System continuously monitors Energy consumption all over the plant and can generate report for daily consumptions and power activity

#### **Results:**

- Enhanced energy efficiency and cost savings
- Real-time system alerts and performance tracking
- Improved decision-making through data analytics