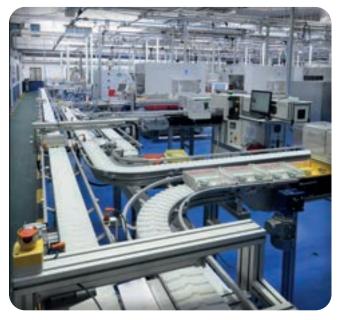

## **AUTHORIZED AGENTS**

Established in 1995 in Singapore, MODU System is a global leader in modular conveyor systems and industrial automation. Serving industries like food & packaging, electronics, and automotive, MODU provides flexible, innovative solutions that boost efficiency and sustainability. With manufacturing in Malaysia and operations in over 100 countries, their systems are trusted worldwide for optimizing material handling and assembly processes.

MODU offers modular conveyors, robotic automation, and manufacturing solutions tailored to various industries. Their product lineup includes sushi conveyors, food delivery robots, and Industrial IoT solutions like MODU Connect. Committed to sustainability, MODU uses recyclable materials and modular designs to extend product life while reducing environmental impact.